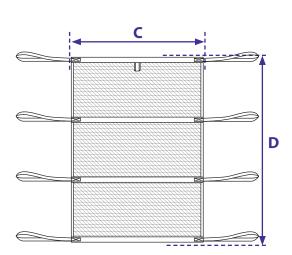

## **Product Codes & Specifications:**

**NB:** 220kg SWL is for the product. Strict Manual Handing Regulations must be applied when in use.

|          | 100% Polyester<br>Mesh | Α          | В           | C     | D     |
|----------|------------------------|------------|-------------|-------|-------|
| ONE SIZE | BIRTH1                 | 96 - 104cm | 144 - 160cm | 110cm | 173cm |