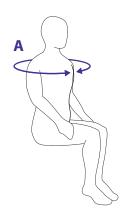

## **Product Codes & Specifications:**

**NB:** 220kg SWL is for the product. Strict Manual Handing Regulations must be applied when in use.

|          | 100% Polyester<br>Mesh | Α          | В           | C     | D     |
|----------|------------------------|------------|-------------|-------|-------|
| ONE SIZE | BIRTH1                 | 96 - 104cm | 144 - 160cm | 110cm | 173cm |