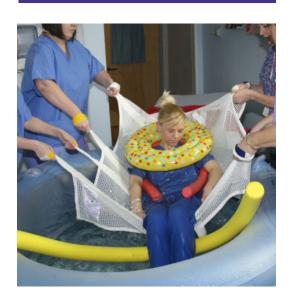

## **Manual Birthing Sling**

- The Manual Birthing Sling is an emergency evacuation sling specifically designed for the birthing pool
- A soft mesh fabric with large holes allows for quick water drainage
- Colour coded grab handles allow for ease of identification and positioning
- This is a manual handling aid and the correct manual handling practices should be followed
- · Hoistable version available
- Wash Temp 85°C/185°F
- Tumble dry low heat (max 50°C)