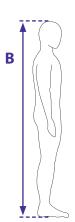

## **Product Codes & Specifications:**

**NB:** 220kg SWL is for the product. Strict Manual Handing Regulations must be applied when in use.

|          | 100% Polyester<br>Mesh | Α          | В           | C     | D     |
|----------|------------------------|------------|-------------|-------|-------|
| ONE SIZE | BIRTH1                 | 96 - 104cm | 144 - 160cm | 110cm | 173cm |