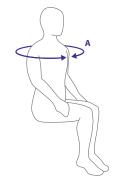

|          | A             |
|----------|---------------|
| Shoulder | circumference |

|         | Shoulder circumference    |
|---------|---------------------------|
| XSmall  | 30-34in (76-86cm)         |
| Small   | 34-38in (86-96cm)         |
| Medium  | 38-42.5in (96-108cm)      |
| Large   | 42.5–51.25in (108–130cm)  |
| XLarge  | 51.25–56.75in (130–144cm) |
| XXLarge | 56.75–63in (144–160cm)    |
|         |                           |