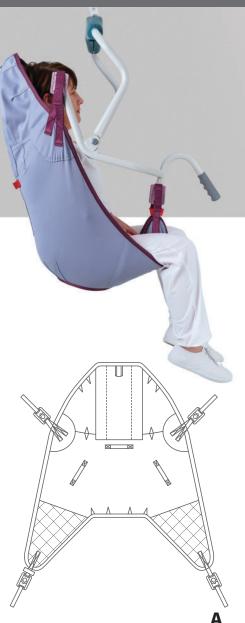

## High Easy Sling

## WITH UNIVERSAL SAFETY CLIPS

- The full body sling transfers in a slightly reclined position and is extremely comfortable and supportive, featuring additional padding on the leg sections.
- The sling is simple and easy to apply and is a go-to sling for many institutions due to its ease of application and minimum options.
- The universal safety clips ensure an easy and safe application, with the ability to interchange among the leading standard stud spreader bar type lifts (clip fixing). Please see compatibility statement at the back of this guide.
- The sling includes tailoring at the shoulders and commode area to provide the optimum comfort fit.
- **Poly** (100% polyester; easy application, glides and slides smoothly, dries quickly after washing.)