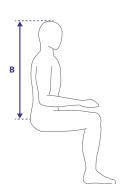

## R

| lop of head to base of spine | Product Codes |
|------------------------------|---------------|
| 23.5–26in (60–66cm)          | M921515-XS    |
| 26–29in (66–74cm)            | M921515-S     |
| 29–31.5in (74–80cm)          | M921515-M     |
| 31.5-34.5in (80-88cm)        | M921515-L     |
| 34.5-39.5in (88-100cm)       | M921515-XL    |
| 38-41in (96-104cm)           | M921515-XXL   |