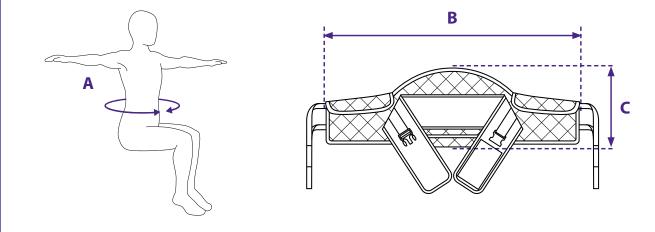

## **Stand Assist - Clips**

- Fully padded with a boned back for added support
- Padded base and under arm rolls for extra comfort
- Hook & loop fastening with clunk-click buckles for patient safety
- · Ideal for maintaining mobility and for building strength
- Weight bearing ability required
- Wash Temp 95°C/203°F
- Tumble dry low heat (max 50°C)

## **Product Codes & Specifications:**

|    | 100% Polyester | Α           | В     | с    |
|----|----------------|-------------|-------|------|
| s  | M921526-S      | 87 - 107cm  | 82cm  | 22cm |
| м  | M921526-M      | 97 - 117cm  | 89cm  | 22cm |
| L  | M921526-L      | 112 - 132cm | 100cm | 23cm |
| XL | M921526-XL     | 125 - 145cm | 109cm | 26cm |
|    |                |             |       |      |