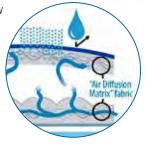

System includes fitted air cover, powered control unit, carry bag.

Patented "Air Diffusion Matrix" design creates an uninterrupted stream of air beneath the patient/support surface interface

Easy on / Easy off add-on powered air flow cover