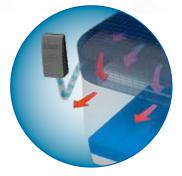

System includes fitted air cover, powered control unit, carry bag.

Patented "Air Diffusion Matrix" design creates an uninterrupted stream of air beneath the patient/support surface interface

Easy on / Easy off add-on powered air flow cover