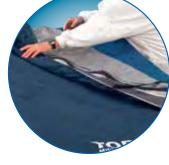

---------------------------------|
| MEM36   | The Topper, system (80"L x 36"W) |
| MEM8436 | The Topper, system (84"L x 36"W) |
| MEM42   | The Topper, system (80"L x 42"W) |
| MEM8442 | The Topper, system (84"L x 42"W) |
| MEM48   | The Topper, system (80"L x 48"W) |
| MEM8448 | The Topper, system (84"L x 48"W) |
| MEM7554 | The Topper, system (75"L x 54"W) |
| MEM8054 | The Topper, system (80"L x 54"W) |
| MEM8060 | The Topper, system (80"L x 60"W) |
| MEM8460 | The Topper, system (84"L x 60"W) |
| 2100    | Control unit only                |

System includes fitted air cover, powered control unit, carry bag.





Patented "Air Diffusion Matrix" design creates an uninterrupted stream of air beneath the patient/support surface interface

Easy on / Easy off add-on powered air flow cover





Convenient Setup, Maintenance and Storage