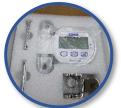

## P11634 Digital Floor Lift Scale

The P11634 is an innovative digital patient lift scale that is compatible with Span-America brand patient floor lifts. It can read patient weight up to 660 lb. The clear digital LCD displays weight units in either lb or kg. Its compact size will not significantly change the lifting range of the patient lift.

#### **FEATURES:**

- Die-cast aluminum case
- High accuracy loadcell
- 50mmx20mm LCD display with backlight
- Uses 3 ea AA batteries (included)

#### **FUNCTIONS:**

- Zero/Tare
- Display hold
- Auto power off
- Battery life display
- Overload warning
- Unit switch