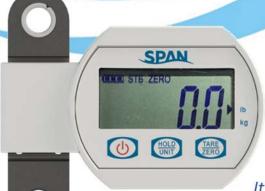

## P11634 Digital Floor Lift Scale

The P11634 is an innovative digital patient lift scale that is compatible with Span-America brand patient floor lifts. It can read patient weight up to 660 lb. The clear digital LCD displays weight units in either lb or kg. Its compact size will not significantly change the lifting range of the patient lift.

#### **FUNCTIONS:**

- Zero/Tare
- Display hold
- Auto power off
- Battery life display
- Overload warning
- Unit switch