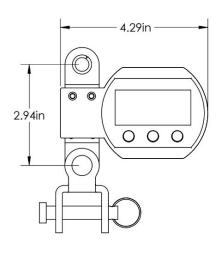

# SPAN

## P11634 Digital Floor Lift Scale

The P11634 is an innovative digital patient lift scale that is compatible with Span-America brand patient floor lifts. It can read patient weight up to 660 lb. The clear digital LCD displays weight units in either lb or kg. Its compact size will not significantly change the lifting range of the patient lift.

#### **FEATURES:**

- Die-cast aluminum case
- High accuracy loadcell
- 50mmx20mm LCD display with backlight
- Uses 3 ea AA batteries (included)

#### **FUNCTIONS:**

- Zero/Tare
- Display hold
- Auto power off
- Battery life display
- Overload warning
- Unit switch

### **DIMENSIONS:** Front view



#### Side view









#### **SPECIFICATIONS:**

| Max. Capacity:           | 660lbs / 300kg                                       |
|--------------------------|------------------------------------------------------|
| Resolution:              | 0.2lbs / 0.1kg                                       |
| Safety Load:             | 120% F.S.                                            |
| Overload Warning:        | 100% F.S. + 2lbs / +1kg                              |
| Zero Range:              | 4% F.S. Tare Range 100% F.S. Battery Life >150 hours |
| Operational Temp. Range: | 14°F ~ 104°F                                         |
| Net Weight:              | 1.5 lb                                               |
| Part #:                  | P11634