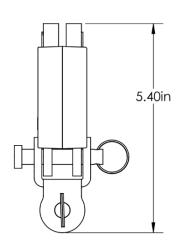

# SPAN

## P11634 Digital Floor Lift Scale

The P11634 is an innovative digital patient lift scale that is compatible with Span-America brand patient floor lifts. It can read patient weight up to 660 lb. The clear digital LCD displays weight units in either lb or kg. Its compact size will not significantly change the lifting range of the patient lift.

#### **FEATURES:**

- Die-cast aluminum case
- High accuracy loadcell
- 50mmx20mm LCD display with backlight
- Uses 3 ea AA batteries (included)

#### **FUNCTIONS:**

- Zero/Tare
- Display hold
- Auto power off
- Battery life display
- Overload warning
- Unit switch

### **DIMENSIONS:** Front view



#### Side view









#### **SPECIFICATIONS:**

| Max. Capacity:           | 660lbs / 300kg                                       |
|--------------------------|------------------------------------------------------|
| Resolution:              | 0.2lbs / 0.1kg                                       |
| Safety Load:             | 120% F.S.                                            |
| Overload Warning:        | 100% F.S. + 2lbs / +1kg                              |
| Zero Range:              | 4% F.S. Tare Range 100% F.S. Battery Life >150 hours |
| Operational Temp. Range: | 14°F ~ 104°F                                         |
| Net Weight:              | 1.5 lb                                               |
| Part #:                  | P11634                                               |



Span-Am