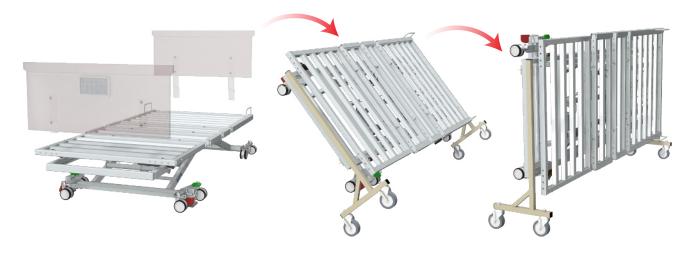

## **Ergonomic Transport Dollies**

Span-America offers transport dollies to fit each of its bed models

## SAFE. SIMPLE. CONVENIENT.

- Handy and compact
- Attach easily to both end of bed
- Bed can then safely be tipped on its side for relocation or servicing

- Easily navigates through doorways and into elevators
- Allows compact storage of overflow bed inventory

- Provides safe, comfortable access to under-bed components
- Makes servicing beds a breeze for busy maintenance staff