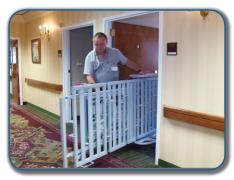

## SAFE. SIMPLE. CONVENIENT.

- Handy and compact
- Attach easily to both end of bed
- Bed can then safely be tipped on its side for relocation or servicing

- Easily navigates through doorways and into elevators
- Allows compact storage of overflow bed inventory