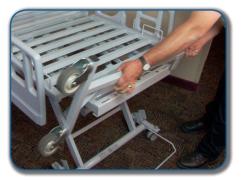

- Provides safe, comfortable access to under-bed components
- Makes servicing beds a breeze for busy maintenance staff