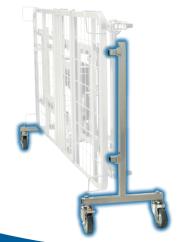

## **Ergonomic Transport Dollies**

Span-America offers transport dollies to fit each of its bed models

## SAFE. SIMPLE. CONVENIENT.

- Handy and compact
- Attach easily to both end of bed
- Bed can then safely be tipped on its side for relocation or servicing

- Easily navigates through doorways and into elevators
- Allows compact storage of overflow bed inventory

- Provides safe, comfortable access to under-bed components
- Makes servicing beds a breeze for busy maintenance staff

## **Transport Dollies**

| Item # | Description                                                              |
|--------|--------------------------------------------------------------------------|
| Q6587  | Set of bed transport dollies for Advantage,<br>Rexx and Rexx Fast models |
| Q6699  | Set of bed transport dollies for Encore models                           |