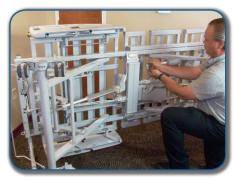

## SAFE. SIMPLE. CONVENIENT.

- Handy and compact
- Attach easily to both end of bed
- Bed can then safely be tipped on its side for relocation or servicing

- Easily navigates through doorways and into elevators
- Allows compact storage of overflow bed inventory