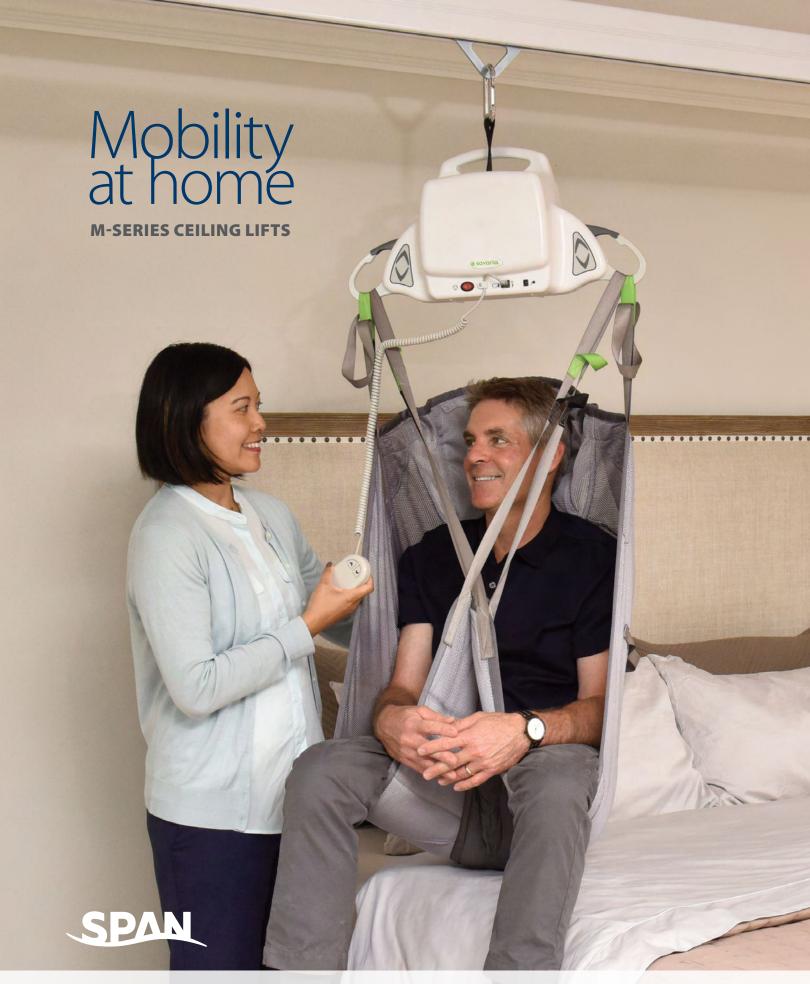

Home care

o savaria.







# Portable lift + Gantry

Paired together, this system provides simple lifting from wheelchair to bed. The Savaria gantry design features low profile feet for easier wheelchair maneuvering in small spaces and the gantry is fast and easy to assemble. Add a reacher arm for easier positioning of the lift.



# SureClip system

The sling clip opens out rather than pushing inward. This detail creates a more foolproof system to attach the sling, eliminating errors that cause the sling to detach from the lift during use.



### Slings

A wide range of slings are available for use with the M-series lifts including universal, hygienic, hammock, repositioning and walking style from Handicare or Silvalea brands as well as other manufacturers.

# Easy to use

The Savaria