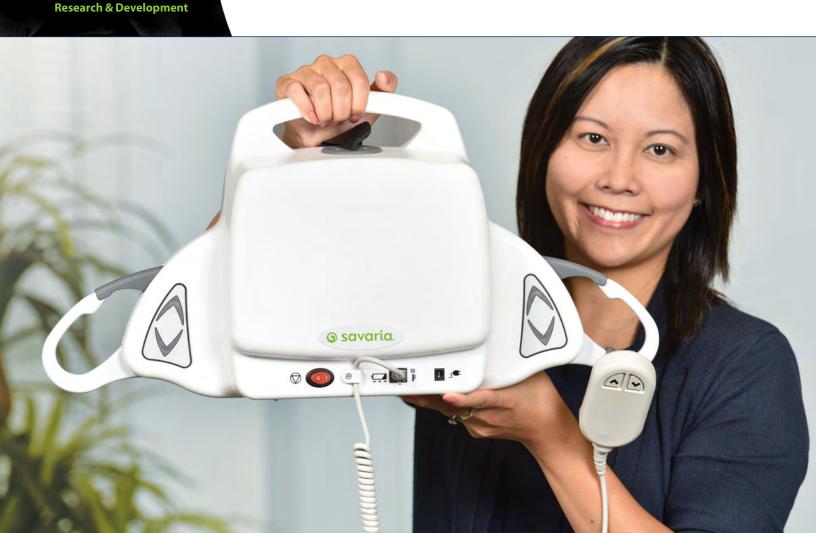

# SureClip system

The sling clip opens out rather than pushing inward. This detail creates a more foolproof system to attach the sling, eliminating errors that cause the sling to detach from the lift during use.