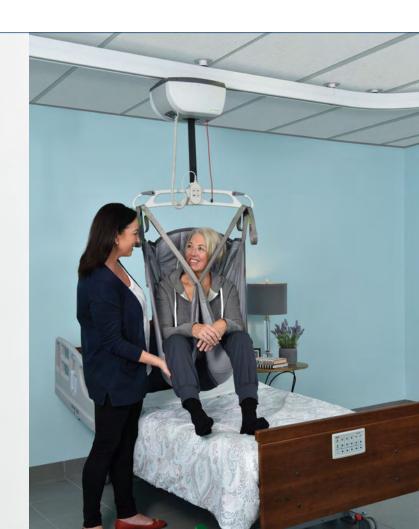

# Portable lift + Gantry

Paired together, this system provides simple lifting from wheelchair to bed. The Savaria gantry design features low profile feet for easier wheelchair maneuvering in small spaces and the gantry is fast and easy to assemble. Add a reacher arm for easier positioning of the lift.

# Fixed lift + FastTrack

For permanent installations, choose the Savaria fixed track in a custom configuration to fit your home including room covering or multi-room designs. The motorized option provides even more ease to move around.