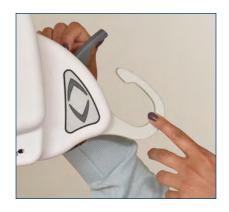

# SureClip system

The sling clip opens out rather than pushing inward. This detail creates a more foolproof system to attach the sling, eliminating errors that cause the sling to detach from the lift during use.