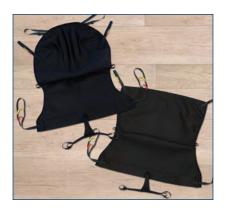

### Slings

A wide range of slings are available for use with the M-series lifts including universal, hygienic, hammock, repositioning and walking style from Handicare or Silvalea brands as well as other manufacturers.