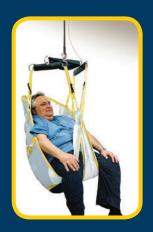

## **Care Sling**

This is our most popular sling style and is designed to fit the needs of most patients.