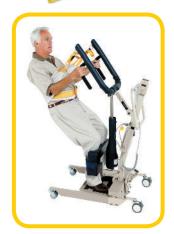

# **Disposable Stand Belt**

The Medcare Stand Belt is designed to go behind a patient's back and buckle around the waist. Reinforced, color-coded straps allow for easy adjustment and safety. The belt is for weight-bearing patients who have more consistent and relable motor functions.