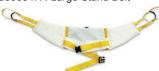

# **Disposable Stand Belt**

The Medcare Stand Belt is designed to go behind a patient's back and buckle around the waist. Reinforced, color-coded straps allow for easy adjustment and safety. The belt is for weight-bearing patients who have more consistent and relable motor functions.

#### Item Number:

600078: Small Stand Belt 600080: Medium Stand Belt 600082: Large Stand Belt 600084: X-Large Stand Belt

**Medcare Products** 

151 East Cliff Road Burnsville, MN 55337

Toll-free: 800 695 4479 Fax: 952 300 2100