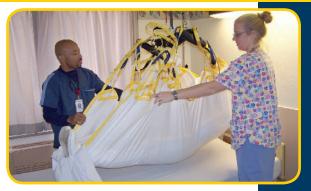

# Medcare Patient Specific Disposable Slings & Belts

Medcare's Patient Specific Disposable Slings and Belts are designed for use by a single patient and help reduce the risk of cross-contamination. Although manufactured to be disposable, they can be used multiple times on the same patient, and all sizes are rated to hold over 1,000 lbs. Once washed, patient specific slings are no longer safe to use with patients.

Medcare's patient specific slings can be used with most mobile ceiling lift styles and fit most 2-, 4-, and 6-point spreader bars.