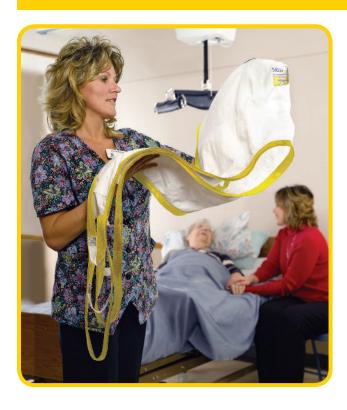

# Medcare Patient Specific Disposable Slings & Belts

Medcare's Patient Specific Disposable Slings and Belts are designed for use by a single patient and help reduce the risk of cross-contamination. Although manufactured to be disposable, they can be used multiple times on the same patient, and all sizes are rated to hold over 1,000 lbs. Once washed, patient specific slings are no longer safe to use with patients.

Medcare's patient specific slings can be used with most mobile ceiling lift styles and fit most 2-, 4-, and 6-point spreader bars.

#### Features:

- Slings hold over 1,000 lbs.
- 100% breathable and may be left under patient
- May be used for bathing, showering, or in the pool as slings will not rip or fall apart when wet
- Can be spot-cleaned or spray disinfected