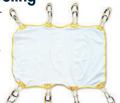

## **Care Sling**

This is our most popular sling style and is designed to fit the needs of most patients.

#### Item Number:

600018: Small Sling 600020: Medium Sling 600022: Large Sling 600017: X-Large Sling 600015: Bariatric Sling