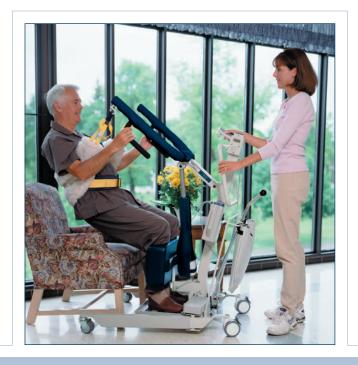

# Care Stand Belts & Accessories

Medcare's Care Stand Belts are for weight-bearing patients/residents who have more consistent and reliable motor functions. Care Stand Belts are the first and only sit-to-stand belts available with Microban antimicrobial product protection. Designed for use with Care Stand, Care Bar Stand, Care Stand-n-Weigh and Care Bar Stand-n-Weigh.

#### **Care Belt**

Care belts are designed to go behind the resident's back and buckle around the waist. Reinforced, color-coded straps allow for easy adjustment and safety. These belts are for weight-bearing residents who have more consistent and reliable motor functions.

## **Medcare Transport Attachment**

The Transport Attachment is designed for use in conjunction with the Stand Belt. It provides additional seat and back support when needed. The Transport Attachment can also be used for added support when using the stand to ambulate.