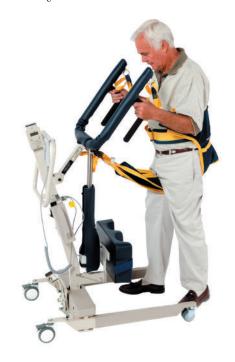

## **Medcare Transport Attachment**

The Transport Attachment is designed for use in conjunction with the Stand Belt. It provides additional seat and back support when needed. The Transport Attachment can also be used for added support when using the stand to ambulate.

#### **Item Numbers:**

400077 - Small Transport Attachment

400081 - Medium Transport Attachment

400083 - Large Transport Attachment

400079 - X-Large Transport Attachment

400090 - Medium Belt & Attachment Combo