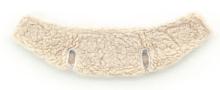

# **Sheepskin Cover for Care Stand Belt**

Used in conjunction with the Stand Belt, the sheepskin cover provides an added level of comfort and reduces slippage, keeping the belt in place.

#### **Item Numbers:**

400106 - Small Sheepskin Cover

400100 - Medium Sheepskin Cover

400102 - Large Sheepskin Cover

400104 - X-Large Sheepskin Cover

400085 - Belt & Cover Combo

400086 - Large Stand Belt and Sheepskin Cover Combination