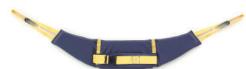

#### **Care Belt**

Care belts are designed to go behind the resident's back and buckle around the waist. Reinforced, color-coded straps allow for easy adjustment and safety. These belts are for weight-bearing residents who have more consistent and reliable motor functions.

#### **Item Numbers:**

400078 - Small Care Belt: Fits waists 24" to 48" 400080 - Medium Care Belt: Fits waists 30" to 54" 400082 - Large Care Belt: Fits waists 36" to 60"

400084 - X-Large Care Belt: Fits waists 42" to 66"