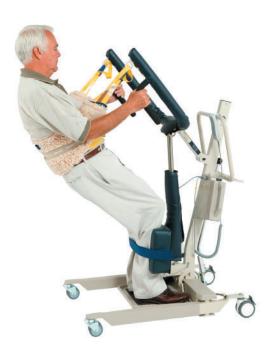

# Care Stand Belts & Accessories

Medcare's Care Stand Belts are for weight-bearing patients/residents who have more consistent and reliable motor functions. Care Stand Belts are the first and only sit-to-stand belts available with Microban antimicrobial product protection. Designed for use with Care Stand, Care Bar Stand, Care Stand-n-Weigh and Care Bar Stand-n-Weigh.

#### **Care Belt**

Care belts are designed to go behind the resident's back and buckle around the waist. Reinforced, color-coded straps allow for easy adjustment and safety. These belts are for weight-bearing residents who have more consistent and reliable motor functions.