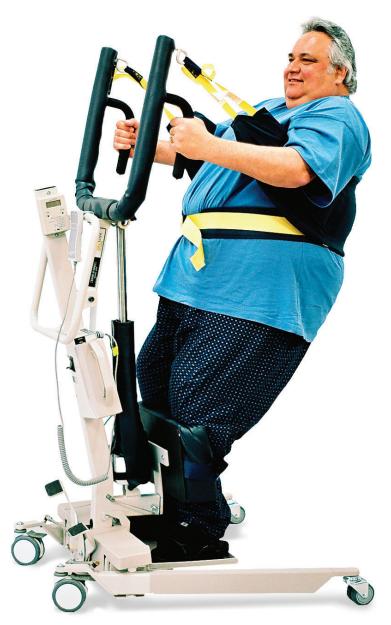

# Care Stand Belts & Accessories

Medcare's Care Stand Belts are for weight-bearing patients/residents who have more consistent and reliable motor functions. Care Stand Belts are the first and only sit-to-stand belts available with Microban antimicrobial product protection. Designed for use with Care Stand, Care Bar Stand, Care Stand-n-Weigh and Care Bar Stand-n-Weigh.

#### **Care Belt**

Care belts are designed to go behind the resident's back and buckle around the waist. Reinforced, color-coded straps allow for easy adjustment and safety. These belts are for weight-bearing residents who have more consistent and reliable motor functions.