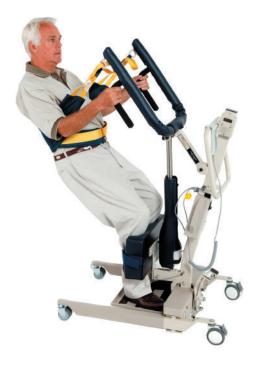

# Care Stand Belts & Accessories

Medcare's Care Stand Belts are for weight-bearing patients/residents who have more consistent and reliable motor functions. Care Stand Belts are the first and only sit-to-stand belts available with Microban antimicrobial product protection. Designed for use with Care Stand, Care Bar Stand, Care Stand-n-Weigh and Care Bar Stand-n-Weigh.

#### **Care Belt**

Care belts are designed to go behind the resident's back and buckle around the waist. Reinforced, color-coded straps allow for easy adjustment and safety. These belts are for weight-bearing residents who have more consistent and reliable motor functions.