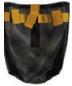

# **Mesh Sling Bag**

Attaches to your Medcare Lift or Medcare Stand for convenient storage of your slings and belts.

**Item Number:** 

400094 - Mesh Sling Bag