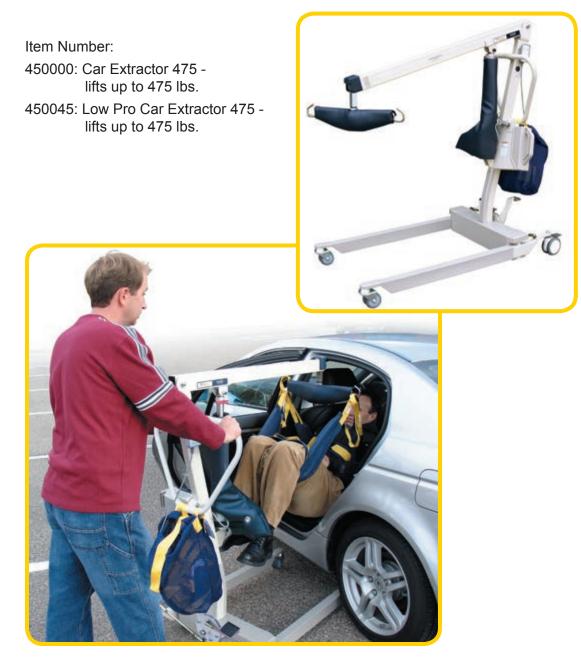

## **Medcare Car Extractor**

The Medcare Car Extractor is designed to safely lift and remove a patient from nearly any vehicle ranging from a compact automobile to fire or emergency van. It is ideal for hospital emergency departments as this heavy-duty lift enables speedy transfers of patients onto gurneys, stretchers, or wheelchairs. The Car Extractor can also insert patients into vehicles effectively.

Built light and strong with a 30" reach and a 40" lifting range, the Car Extractor can gain deep access into tight vehicle interior spaces and lift patients with limited mobility or little weight bearing ability—up to 475 lbs. capacity.

Perfect for reducing injuries related to vehicle transfers, the Car Extractor is ideal for transferring patients in and out of most vehicles.