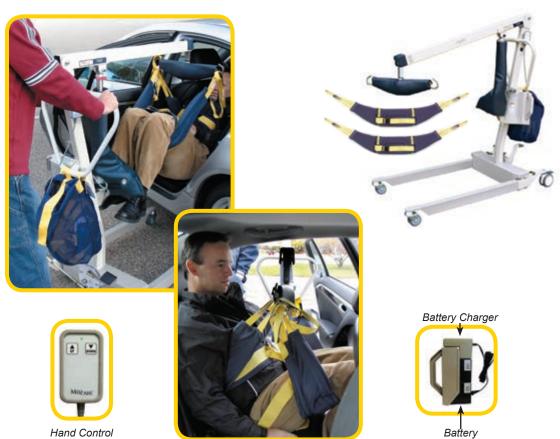

## Car Extractor (cont.)

Hand Control

|                                 | Technical S |
|---------------------------------|-------------|
| Overall Length:                 | 47"         |
| Outside Width<br>(legs closed): | 27"         |
| Inside Width<br>(legs open):    | 36"         |
| Height of Wheel<br>Base:        | 4.5"        |

| Specifications |                 |                                        |
|----------------|-----------------|----------------------------------------|
|                | Boom Arm Reach: | 30"                                    |
|                | Lifting Range:  | 40"                                    |
|                | Power Source:   | Rechargeable 24 Volt,<br>5 Amp Battery |

## **Product Highlights:**

- Dual battery design allows stand to be in constant use •
- 360° rotation for easy patient positioning •
- Straight boom for deep access into vehicle •
- Hand control allows caregiver to be positioned next to patient during • transfer
- Compact, padded 2-point hanger bar
- To be used with two Medcare Stand Belts and two personnel •