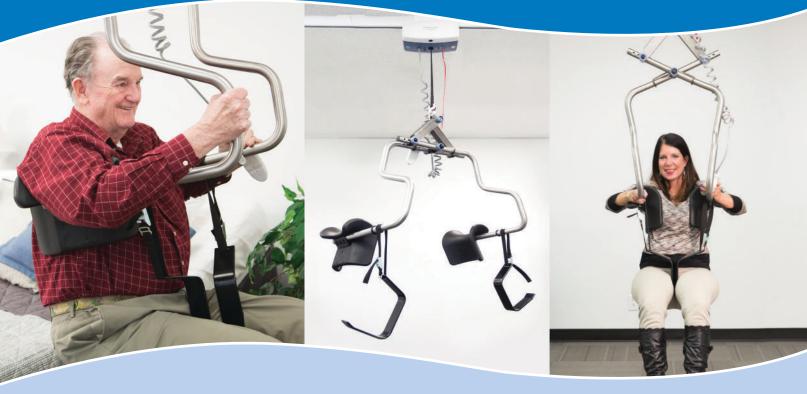

## We're the company that brings you The Independent Lifter

TRANSFER AID

The Independent Lifter was designed to provide independence and freedom to various transfer situations. In combination with a Handicare ceiling lift, the Independent Lifter removes the need for a sling, and gives simplicity and accessibility for convenient application for situations including swimming pools, toilets, showers, and others. The Independent Lifter is perfect for homecare where simplicity, independence, and safety are needed.

## PRODUCT HIGHLIGHTS

- Easily attaches to Handicare ceiling lifts with a QRS Hook
- Padding to provide support and comfort for the user
- Stainless steel design for longevity and reliability
- Adjustable leg straps for maximum comfort and preferred positioning for patient
- Three position spring mechanism to adjust gripping strength of lifter for different body types
- Leg Supports come in three different sizes: Small, Medium, Large