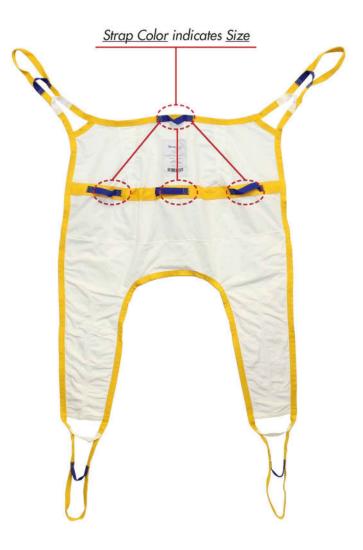

## **Disposable Care Sling**

All slings are rated to 1,000 lbs. capacity. Sizing recommendations are provided for patient comfort and fit.

| Patient Weight | Size/Strap Color |
|----------------|------------------|
|                |                  |

| <u>Patient Weight</u>           | Size/Strap Color               |        |
|---------------------------------|--------------------------------|--------|
| 0 - 100 lbs.<br>0 - 45 kg       | Small                          | Black  |
| 100 - 210 lbs.<br>45 - 95 kg    | Medium                         | Blue   |
| 210 - 310 lbs.<br>95 - 141 kg   | Large                          | Yellow |
| 310 - 450 lbs.<br>141 - 204 kg  | X-Large $\left\langle \right.$ | White  |
| 450 - 1000 lbs.<br>295 - 454 kg | Bariatric                      | Purple |