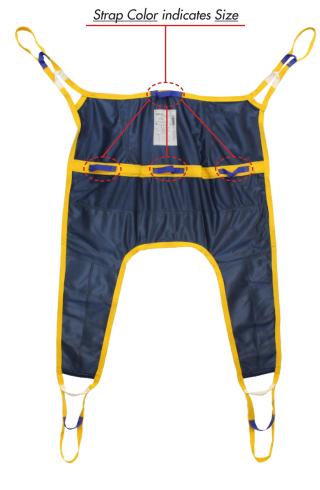

All slings are rated to 1,000 lbs. capacity. Sizing recommendations are provided for patient comfort and fit.

## Patient Weight Size/Strap Color

| ranem vveigm                    | oize, oil ap coloi |        |  |
|---------------------------------|--------------------|--------|--|
| 0 - 100 lbs.<br>0 - 45 kg       | Small              | Black  |  |
| 100 - 210 lbs.<br>45 - 95 kg    | Medium             | Blue   |  |
| 210 - 310 lbs.<br>95 - 141 kg   | Large              | Yellow |  |
| 310 - 450 lbs.<br>141 - 204 kg  | X-Large            | White  |  |
| 450 - 1000 lbs.<br>295 - 454 kg | Bariatric          | Purple |  |

Photo of Medium Care Sling without Head Support (600020)